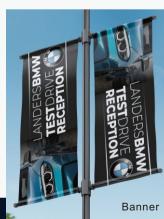

# **AR Taking up System**

Unique AR taking up system assures accurate and table rewinding for a wide range of media, especially the heavy media such as banner.

## **High-precision Structure**

Air shaft taking up system with high-power motor assures precise and stable rewinding for a wide range of media, especially the heavy media such as banner and tarpaulin.