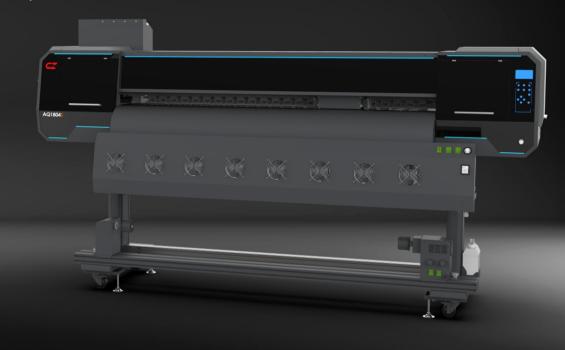

# HUNDERJET AQ1804S

| ITEM                | SPECIFICATION                                                                                                         |
|---------------------|-----------------------------------------------------------------------------------------------------------------------|
| Model               | ThunderJet AQ1804S                                                                                                    |
| Print Head          | 4 x Epson I3200 E1 print heads                                                                                        |
| Technology          | Piezo Variable dot (Greyscale)                                                                                        |
| Ink                 | Eco-solvent lnk (2 years outdoor duribility)                                                                          |
| Color Config.       | ксүм                                                                                                                  |
| Ink Supply System   | 2L Bulk ink system with ink cartridges                                                                                |
| Printing Width      | Max. 1800mm                                                                                                           |
| Media Type          | Banner, Coated PP, Vinyl, PVC film                                                                                    |
| Roll Weight         | Max. 50kgs                                                                                                            |
| Core Diameter       | 3 in (76.2mm) or 2 in (50.8mm)                                                                                        |
| Drying System       | Three heaters and IR Dryer                                                                                            |
| Printing Speed      | Draft 360x1800 dpi 94m²/h   Production 720x1200 dpi 79m²/h   High-res 720x1200 dpi 57m²/h   Photo 720x1800 dpi 49m²/h |
| Data Interface      | External: Ethernet; Internal: Fiber Optical                                                                           |
| Working Environment | Temp.23°C~29°C, Humidity:50%~80%                                                                                      |
| Software            | PhotoPRINT/ Onyx(Optional)+GZ Printer Manager                                                                         |
| Power               | Single phase, 50Hz/AC, 220V±10%, 6.7A(Printer)+16.7A(IR Dryers)                                                       |
| Installed Size      | LxWxH(mm): 3102x1013x1717                                                                                             |
| N.W.                | 348kgs                                                                                                                |

## 4 x Genuine Epson I3200 E1 heads

4 x staggered Epson I3200 print heads deliver unparalleled productivity with high print quality. Unique designed head mounting for quick setup and easy maintenance.

#### **Optimized Capping&Wiping System**

Newly designed Capping& Wiping System with one-pass wiper speeds up the print head maintenance with much lower noise. It maintains the print heads' status to achieve perfect output.

# **AR Taking up System**

Unique AR taking up system assures accurate and table rewinding for a wide range of media, especially the heavy media such as banner.

## **High-precision Structure**

Air shaft taking up system with high-power motor assures precise and stable rewinding for a wide range of media, especially the heavy media such as banner and tarpaulin.

# **Smart and efficient IR Dryer**

Smart IR Dryer works synchronously with printing, not only instantly drying the ink during high-speed printing but also saving energy and securing printing.

Add: Miaobei Village, Yongjia County, Wenzhou City, Zhejiang Province, China 325105